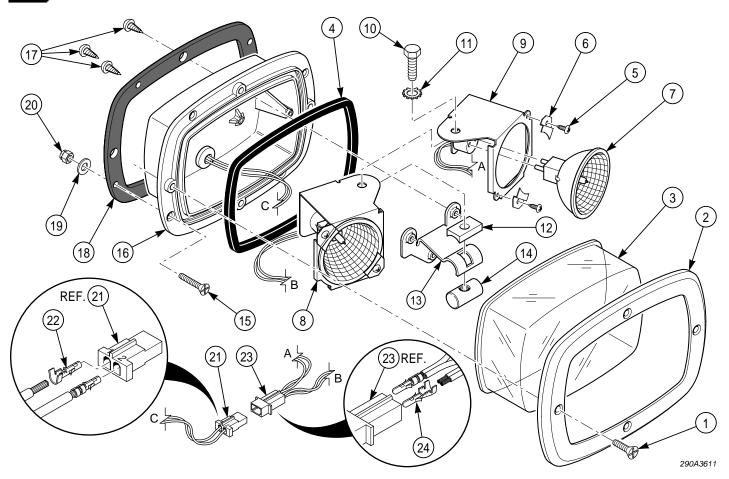

## **Flush Mount Light** Model GHSCENE

Printed 1999

| Item | Description                                                    | Part No.  | Qty. |
|------|----------------------------------------------------------------|-----------|------|
| No.  |                                                                |           |      |
| 1    | Screw, Machine 4mm x 8mm, Phillips Flat Head                   |           | 4    |
| 2    | Trim Ring, GHSCENE                                             | Z8575105A | 1    |
| 3    | Lens, Smooth (Clear)                                           | Z8575108A | 1    |
| 4    | Gasket, Lens                                                   | Z8575096A | 1    |
| 5    | Screw, #4-24 x 5/16" Type B Thd. Frm., Phillips Pan Head       |           | 4    |
| 6    | Bracket, Lamp Retainer                                         |           | 4    |
| 7    | Floodlight, Halogen                                            | Z8575107A | 2    |
| 8    | Bracket, Lampholder Left Side                                  |           | 1    |
| 9    | Bracket, Lampholder Right Side                                 |           | 1    |
| 10   | Screw, Machine 1/4-20 x 3/4" Hex Head                          |           | 1    |
| 11   | Lockwasher, 1/4" External Tooth                                |           | 1    |
| 12   | Block, Pivot                                                   |           | 1    |
| 13   | Bracket, Pivot                                                 |           | 1    |
| 14   | Roller, Pivot                                                  |           | 1    |
| 15   | Screw, Machine 4mm x 15mm, Phillips Flat Head                  |           | 4    |
| 16   | Base, GHSCENE                                                  |           | 1    |
| 17   | Screw, #6 x 3/16" Type B Thd. Frm., Phillips Pan Head          |           | 3    |
| 18   | Gasket, Mounting                                               | Z8575097A | 1    |
| 19   | Washer, Flat                                                   |           | 4    |
| 20   | Nut, Hex Elastic Stop                                          |           | 4    |
| 21   | Connector, Male                                                |           | 1    |
| 22   | Terminal Pin, Male                                             |           | 2    |
| 23   | Connector, Female                                              | <u> </u>  | 2    |
| 24   | Terminal Pin, Female                                           |           | 2    |
|      | Kit, Accessory (Includes items 1, 5,10,11,15,17, & 20 thru 24) | Z8575115A | 1    |