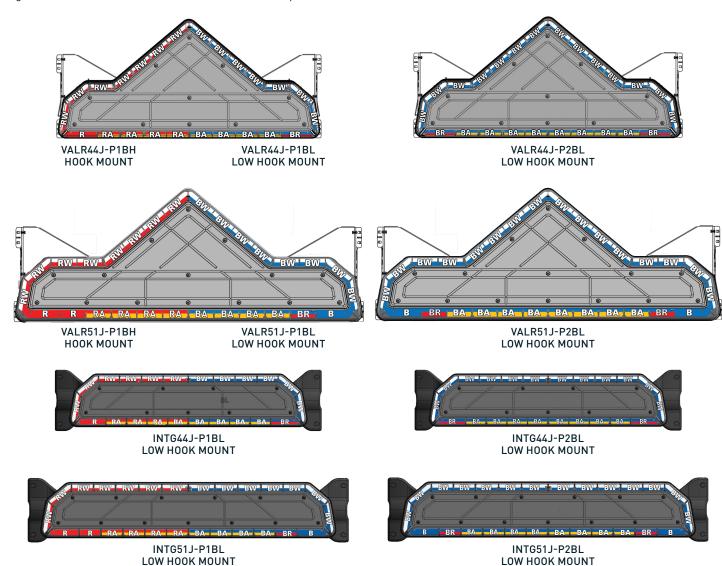

### **NEW STOCK LIGHT BAR MODELS**

New Valor® and Integrity® dual-color stock light bar models are now available. The new models now feature additional Red lighting in the rear that can function as an additional brake warning.

With the launch of these new models, we will be discontinuing the current dual-color Valor and Integrity stock light bars. The new stock light bar models will have the same List Price as the previous models.

| DISCONTINUED MODEL        | DIRECT REPLACEMENT | 2023 LIST<br>PRICE (US \$) |
|---------------------------|--------------------|----------------------------|
| 44" VALOR® LIGHT BARS     |                    |                            |
| VALR44J-P1H               | VALR44J-P1BH       | \$4,595.00                 |
| VALR44J-P1L               | VALR44J-P1BL       | 4,595.00                   |
| VALR44J-P2L               | VALR44J-P2BL       | 4,595.00                   |
| 51" VALOR LIGHT BARS      |                    |                            |
| VALR51J-P1H               | VALR51J-P1BH       | 5,191.00                   |
| VALR51J-P1L               | VALR51J-P1BL       | 5,191.00                   |
| VALR51J-P2L               | VALR51J-P2BL       | 5,191.00                   |
| 44" INTEGRITY® LIGHT BARS |                    |                            |
| INTG44J-P2L               | INTG44J-P2BL       | 4,090.00                   |
| INTG44J-P1L               | INTG44J-P1BL       | 4,090.00                   |
| 51" INTEGRITY LIGHT BARS  |                    |                            |
| INTG51J-P1L               | INTG51J-P1BL       | 4,449.00                   |
| INTG51J-P2L               | INTG51J-P2BL       | 4,449.00                   |