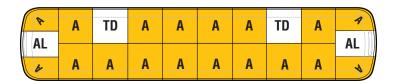

## LGD53Z-AMBR2H6

53", Amber, Takedowns, Alley lights, Hook Mount, Clear Domes, Six-button Controller