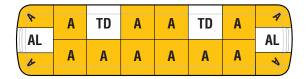

## LGD45Z-AMBR2H6

45", Amber, Takedowns, Alley lights, Hook Mount, Clear Domes, Six-button Controller