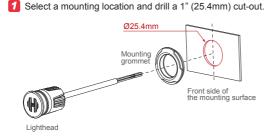

## **INSTALLATION - FLUSH MOUNT**

2 From the front, install the appropriate MOUNTING GROMMET onto the cut-out, and insert the LIGHTHEAD.

Ensure that the optical stripes are aligned vertically.

must align vertically to meet regulation.

the mounting surface

Where necessary, apply silicone around the reverse side to prevent from rotating.

\* (2) mounting grommets are included for various material thicknesses. Standard Grommet : Surface thickness @0.8~2.0mm Thick Grommet : Surface thickness @2.7~3.9mm