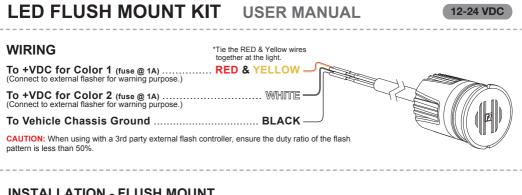

## **INSTALLATION - FLUSH MOUNT**

2 From the front, install the appropriate MOUNTING GROMMET onto the cut-out, and insert the LIGHTHEAD.

Ensure that the optical stripes are aligned vertically.

must align vertically to meet regulation.