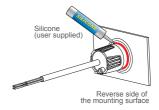

the mounting surface

Where necessary, apply silicone around the reverse side to prevent from rotating.

\* (2) mounting grommets are included for various material thicknesses. Standard Grommet : Surface thickness @0.8~2.0mm Thick Grommet : Surface thickness @2.7~3.9mm