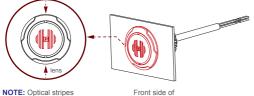

## **INSTALLATION - FLUSH MOUNT**

2 From the front, install the appropriate MOUNTING GROMMET onto the cut-out, and insert the LIGHTHEAD.

Ensure that the optical stripes are aligned vertically.

must align vertically to meet regulation.