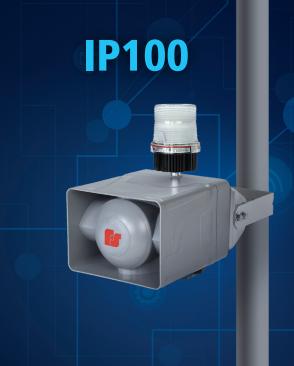

Our Intelligent Systems product line includes the Informer100, a 100-watt NEMA 4X outdoor rated speaker, that can be used to broadcast alerts to large areas. Digital voice messages for automatic or system-activated alerts are stored locally on the Informer100, minimizing bandwidth across an IP Network. Local inputs to the Informer100 can be used to activate a single or multiple speakers across a network. The Intelligent Systems' control console includes a server with Federal Signal's Commander software, allowing a user to set-up, configure, monitor, and activate the system. Adding CommanderOne® allows for custom user-configurable mobile app activation and monitoring.