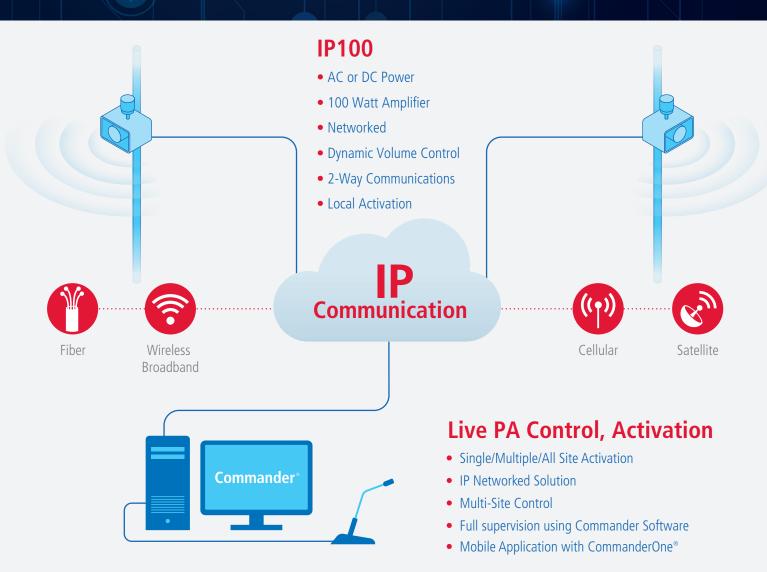

# INTELLIGENT SYSTEMS

Federal Signal Intelligent Systems combines a variety of products to create an innovative alerting system that offers two-way communications. IP communications have been used internally in buildings for years – so why not integrate with your outdoor alerting system?

When secuely and safely mounted, IP cameras and speakers can be placed outdoors and in remote locations for activation through fiber, cellular, satellite, or broadband wireless. Power your Federal Signal IP communication devices from local AC power, DC power, or from solar/wind power with battery backup.

Our Intelligent Systems product line includes the Informer100, a 100-watt NEMA 4X outdoor rated speaker, that can be used to broadcast alerts to large areas. Digital voice messages for automatic or system-activated alerts are stored locally on the Informer100, minimizing bandwidth across an IP Network. Local inputs to the Informer100 can be used to activate a single or multiple speakers across a network. The Intelligent Systems' control console includes a server with Federal Signal's Commander software, allowing a user to set-up, configure, monitor, and activate the system. Adding CommanderOne® allows for custom user-configurable mobile app activation and monitoring.