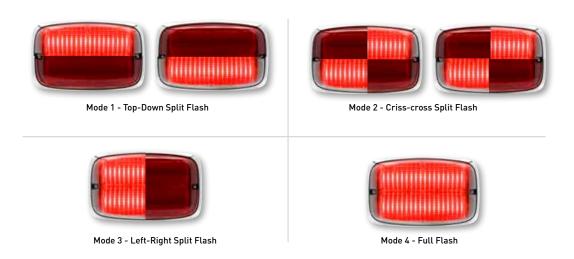

# Warning Lights

Warning light models include (13) selectable flash patterns and (4) flashing modes: full flash, left/right split flash, top/bottom split flash, and criss-cross split flash. Warning models include a steady burn pattern that can be hooked up to an external flasher and a low power feature that decreases the light output by 40%. (15) units can be synchronized to flash together or alternate.