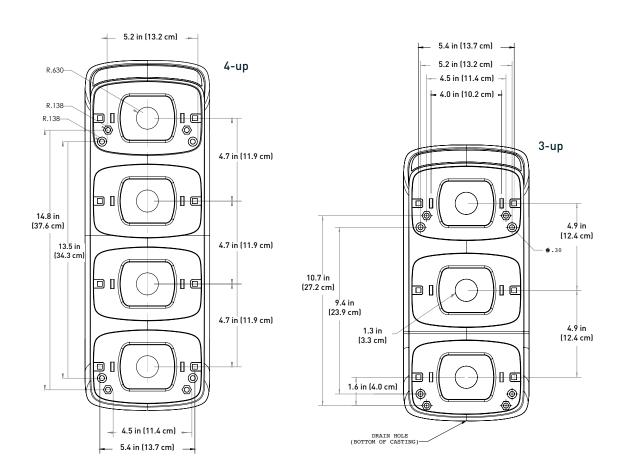

# FireRay LED Brake/Tail/Turn Application

Brake/tail/turn, backup, and arrow models are available in 6x4 models. Horizontal 4-up and 3-up castings are available and require no special die-cut to the body of the vehicle.

Optional Chrome or Black bezel

9x7 Scene Light

4-Up bezel