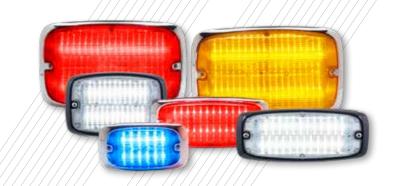

## **FEATURES**

- Available in 4x3, 6x4, 7x3, and 9x7 models
- Warning lights, brake/tail/turn, arrow, backup, and scene lights are available
- Warning models include steady burn pattern that can be connected to an external flasher or multiplex system
- Low power feature decreases warning lights to 40% of normal power
- LED colors available in Amber, Blue, Red, or White
- Lens colors available in Amber, Blue, Red, or Clear
- · Available in single-, dual-, and split-color\*
- (13) selectable flash patterns and 4 flashing modes: full flash, left/right split flash, top/ bottom split flash, and criss-cross split flash
- Surface mounts with or without a bezel. Fits industry standard bolt patterns
- Synchronize or alternate up to (8) units
- Optional Black or Chrome bezels sold separately
- NFPA compliant for upper and lower level requirements
- · Five-year warranty

### FireRay® LED Perimeter Lights

FireRay® LED perimeter lights offer various lighting options and sizes with a unique that accommodates multiple mounting applications on fire apparatuses, ambulances, work trucks, and police vehicles. The FireRay LED series includes warning lights, brake/ tail/turn, arrow, backup, and scene lights with an optional Black or Chrome bezel. Warning lights are available in standard 4x3, 6x4, 7x3, 9x7, and scene lights are available in 6x4, 7x3, and 9x7. Models are available in single-, and dual-color with split-color models available in 4x3 size. Models come with the option of either a clear or colored lens. LED color options include Amber, Blue, Red, or White and lens color options include Amber, Blue, Red, or Clear.