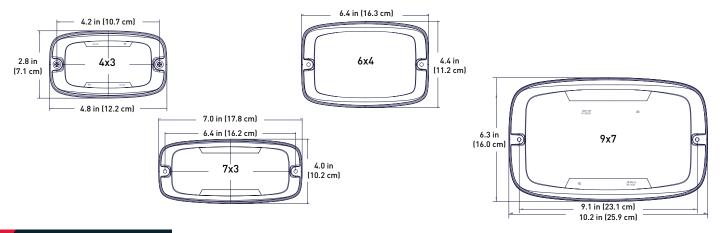

### FireRay® LED Perimeter Lights

FireRay® LED perimeter lights offer various lighting options and sizes with a unique that accommodates multiple mounting applications on fire apparatuses, ambulances, work trucks, and police vehicles. The FireRay LED series includes warning lights, brake/ tail/turn, arrow, backup, and scene lights with an optional Black or Chrome bezel. Warning lights are available in standard 4x3, 6x4, 7x3, 9x7, and scene lights are available in 6x4, 7x3, and 9x7. Models are available in single-, and dual-color with split-color models available in 4x3 size. Models come with the option of either a clear or colored lens. LED color options include Amber, Blue, Red, or White and lens color options include Amber, Blue, Red, or Clear.

# **SPECIFICATIONS**

|                                     | CURRENT<br>DRAW | INPUT<br>VOLTAGE | OPERATING TEMP                  | PHYSICAL DIMENSIONS<br>(L X W X H)                        | SHIP WEIGHT     |
|-------------------------------------|-----------------|------------------|---------------------------------|-----------------------------------------------------------|-----------------|
| 4X3 WARNING LIGHTS                  | 1 A             | 12 Vdc           | -40° to 149° F (-40° to +65° C) | 4.8 in x 0.9 in x 2.8 in<br>(12.2 cm x 2.3 cm x 7.1 cm)   | 0.2 lb (0.8 kg) |
| 6X4 WARNING LIGHTS AND SCENE LIGHTS | 1 A             | 12 Vdc           | -40° to 149° F (-40° to +65° C) | 6.4 in x 1.3 in x 4.4 in<br>(16.3 cm x 3.3 cm x 11.2 cm)  | 0.3 lb (0.1 kg) |
| 6X4 ARROW                           | 1 A             | 12 Vdc           | -40° to 149° F (-40° to +65° C) | 6.4 in x 1.3 in x 4.4 in<br>(16.3 cm x 3.3 cm x 11.2 cm)  | 0.3 lb (0.1 kg) |
| 6X4 BACKUP                          | 1A              | 12 Vdc           | -40° to 149° F (-40° to +65° C) | 6.4 in x 1.3 in x 4.4 in<br>(16.3 cm x 3.3 cm x 11.2 cm)  | 0.3 lb (0.1 kg) |
| 7X3 WARNING LIGHTS AND SCENE LIGHTS | 1 A             | 12 Vdc           | -40° to 149° F (-40° to +65° C) | 7.0 in x 1.1 in x 4.0 in<br>(17.8 cm x 2.8 cm x 10.2 cm)  | 0.3 lb (0.1 kg) |
| 9X7 WARNING LIGHTS                  | 2 A             | 12 Vdc           | -40° to 149° F (-40° to +65° C) | 10.2 in x 1.4 in x 6.3 in<br>(25.9 cm x 3.6 cm x 16.0 cm) | 0.7 lb (0.3 kg) |
| 9X7 SCENE LIGHTS                    | 5.7 A           | 12 Vdc           | -40° to 149° F (-40° to +65° C) | 10.8 in x 2.2 in x 6.5 in [27.4 cm x 5.6 cm 16.5 cm]      | 1.8 lb (0.8 kg) |