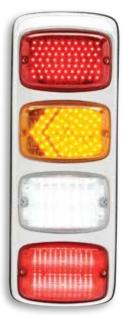

### FireRay® LED Perimeter Lights

FireRay® LED perimeter lights offer various lighting options and sizes with a unique that accommodates multiple mounting applications on fire apparatuses, ambulances, work trucks, and police vehicles. The FireRay LED series includes warning lights, brake/ tail/turn, arrow, backup, and scene lights with an optional Black or Chrome bezel. Warning lights are available in standard 4x3, 6x4, 7x3, 9x7, and scene lights are available in 6x4, 7x3, and 9x7. Models are available in single-, and dual-color with split-color models available in 4x3 size. Models come with the option of either a clear or colored lens. LED color options include Amber, Blue, Red, or White and lens color options include Amber, Blue, Red, or Clear.

# FireRay LED Brake/Tail/Turn Application

Brake/tail/turn, backup, and arrow models are available in 6x4 models. Horizontal 4-up and 3-up castings are available and require no special die-cut to the body of the vehicle.