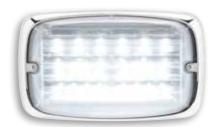

### FireRay® LED Perimeter Lights

FireRay® LED perimeter lights offer various lighting options and sizes with a unique that accommodates multiple mounting applications on fire apparatuses, ambulances, work trucks, and police vehicles. The FireRay LED series includes warning lights, brake/ tail/turn, arrow, backup, and scene lights with an optional Black or Chrome bezel. Warning lights are available in standard 4x3, 6x4, 7x3, 9x7, and scene lights are available in 6x4, 7x3, and 9x7. Models are available in single-, and dual-color with split-color models available in 4x3 size. Models come with the option of either a clear or colored lens. LED color options include Amber, Blue, Red, or White and lens color options include Amber, Blue, Red, or Clear.

# FireRay LED Brake/Tail/Turn Application

Brake/tail/turn, backup, and arrow models are available in 6x4 models. Horizontal 4-up and 3-up castings are available and require no special die-cut to the body of the vehicle.