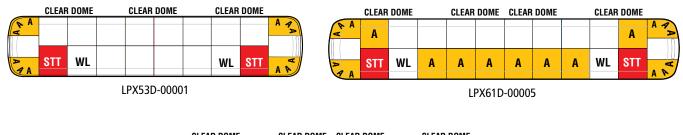

## How to Order

Choose from one of the pre-configured models below or utilize Federal Signal's online lightbar configurator at http://config.fedsig.com/lightbar/ to customize your own lightbar.

| Model #      | Description                                                                                                                                         | List Price (US)<br>2012 |
|--------------|-----------------------------------------------------------------------------------------------------------------------------------------------------|-------------------------|
| LPX53D-00001 | Clear/Clear, (4) Amber corner LED reflectors, (2) LED work lights, (2) LED S/T/T lights                                                             | \$1,690.00              |
| LPX61D-00001 | Clear/Clear/Clear, (6) Amber 5" LED reflectors, (4) Amber corner LED reflectors, (2) LED work lights, (2) LED S/T/T lights                          | \$1,730.00              |
| LPX61D-00005 | Clear/Clear/Clear, (4) Amber 5" LED reflectors, (4) Amber 4" LED reflectors, (4) Amber corner LED reflectors, (2) LED work lights, (2) S/T/T lights | \$1,740.00              |

CLEAR DOME CLEAR DOME CLEAR DOME CLEAR DOME CLEAR DOME

For more information on the Legend LPX Discrete Lightbar, contact your local Representative or call Amber Federal Signal Customer Care at 800-264-3578.