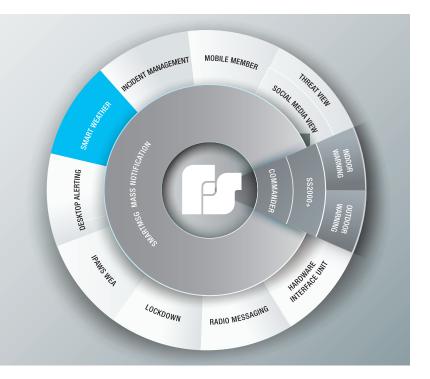

Federal Signal provides a unified Notification Platform that fully integrates software and hardware.

Customers can benefit by purchasing other products from our Notification Platform shown here.