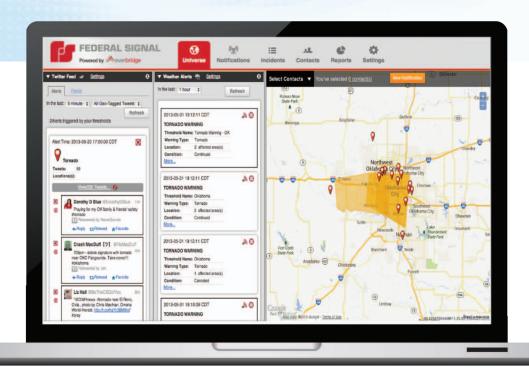

# Smart WSI SMART Weather Alerting

SmartMsg SMART Weather Alerting provides location-specific severe weather alerts at the speed of click. An automated rules engine supercharges the speed and accuracy of alert delivery so notifications get to the right people right away.

# **Key Functionality**

- Access to more than 150 different types of National Weather Service location specific weather alerts.
- Timely, accurate weather warnings with specific start times and timely closing of alerts.
- Automatically select sirens and function, one click activation (optional).
- Weather alerts follow Federal Signal's philosophy of "target the individual, not the device"— and escalates alerts through a number of contact paths, including mobile, until the recipient confirms receipt.
- Precise meteorologist drawn polygons and geographical

zones to identify weather impacted locations.

- Self-service opt-in member portal for community registration and to manage alert settings.
- Customized message content based on weather type, severity, location and audience.
- Set up "on the fly" triage conference calls to manage weather events from initiation to completion.
- Select contacts in affected areas using a map that identifies weather impacted locations.
- Configurable "quiet period" for opt-in members.

### Protect Your Employees and Community Members

SmartMsg's Social Media View and Mass Notification products become even more powerful with SMART Weather Alerting. Keep your employees, residents, and other key stakeholders informed and safe with automatic broadcasts to all affected recipients in an impact area. More actively manage weather events by quickly putting location based warnings in the right hands, in real-time and by customizing the messages you broadcast based on the type and severity of the event.