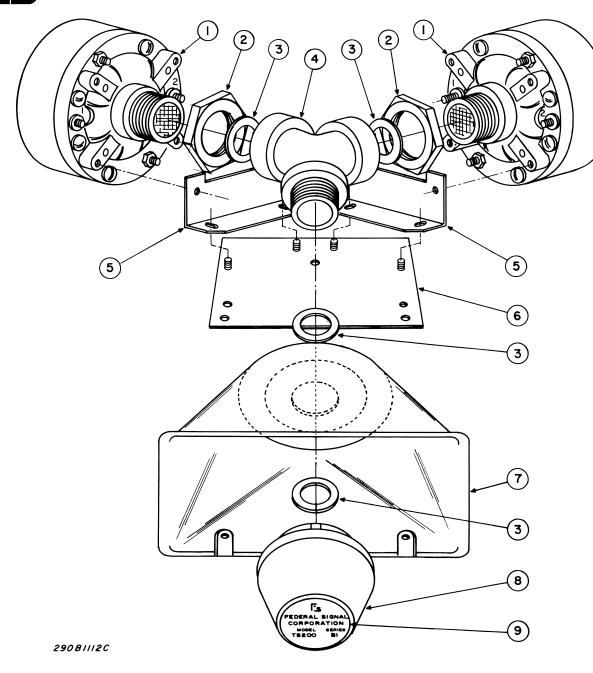

## Speaker Assembly

PPL 0135 PARTS LIST Model TS200 Series B1

| PARTS LIST               | Model 15200 S           | eries Bi      | rinted 1999 |
|--------------------------|-------------------------|---------------|-------------|
| Item No.                 | Description             | Part No.      | Qty.        |
| 1 Driver, 100 Watt, Gray |                         | Z8556C053A-01 | 2           |
| 2 1-3/8-18 Jam Nut       |                         | Z8542A167A    | 2           |
| 3 Washer, Vellutex       |                         | Z8283A451     | 4           |
| 4 Coupler,               | 4 Coupler, Driver       |               | 1           |
| 5 Bracket,               | 5 Bracket, Driver       |               | 2           |
| 6 Mountin                | Mounting Plate Assembly |               | 1           |
| 7 Projector              | Projector, Molded       |               | 1           |
| 8 Cone (st               | upplied with rubber tip | Z8287B327A    | 1           |
| washer a                 | and vellutex gasket)    |               |             |
| 9 Namepla                | ate                     | Z81461562A-03 | 1           |
| Not Shown                |                         |               |             |
| Voice Coil & Diap. Assy. |                         | Z8556A082B    | AR          |