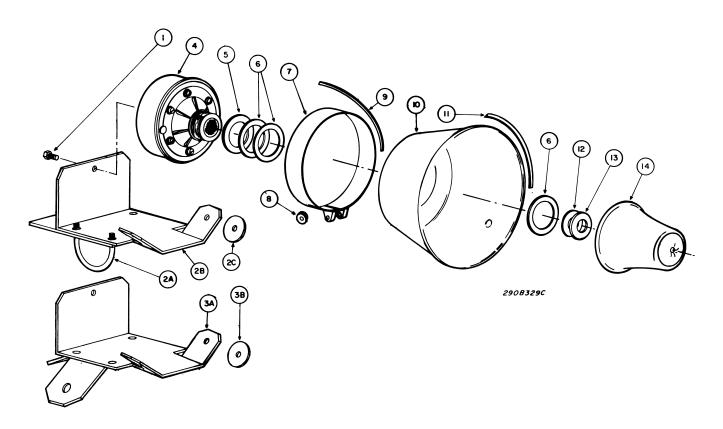

## Speaker Model MC Series A1

PPL 0046 PARTS LIST

Printed 1999

| Item  |                                                 |               |      |
|-------|-------------------------------------------------|---------------|------|
| No.   | Description                                     | Part No.      | Qty. |
| 1     | 1/4-28 x 1/2 Screw, Hex Hd. (included w/item 4) |               | 1    |
| 2     | Rollbar Mounting Kit                            | Z8475A026     | AR   |
|       | (consists of items 2A, 2B, and 2C and           |               |      |
|       | misc. hardware)                                 |               |      |
| 2A    | "U" Bolt                                        | Z7003A006A    | 2    |
| 2B    | Bracket, Speaker                                | Z8475C012     | 1    |
| 2C    | Washer, Rubber                                  | Z7072A168A    | 4    |
| 3     | Headlight Mounting Kit                          |               | AR   |
|       | (consists of items 3A, 3B, and misc. hardware)  |               |      |
| 3A    | Bracket, Speaker                                |               | 1    |
| 3B    | Washer, Rubber                                  | Z7072A168     | 8    |
| 4     | Driver, SA-70                                   | Z8283B433-01  | 1    |
| 5     | Washer, Steel                                   | Z7072A137A    | 1    |
| 6     | Washer, Vellutex                                | Z8383A451     | 3    |
| 7     | Band, Cover                                     | Z8283A448B-01 | 1    |
| 8     | Grommet                                         | Z8108A014     | 1    |
| 9     | Gasket                                          | Z8240A107-07  | 1    |
| 10    | Projector, Speaker (with gasket)                | Z8475B032     | 1    |
| 11    | Gasket, Grille                                  | Z8475A020     | 1    |
| 12    | Washer, Vellutex                                | Z8283A453     | 1    |
| 13    | Washer, Rubber                                  | Z8283A452     | 1    |
| 14    | Cone                                            | Z8283B500-01  | 1    |
| Not S | hown                                            |               |      |
|       | Coil and Diaphragm Assembly                     | Z8287A164     | 1    |
|       | (part of item 4)                                |               |      |